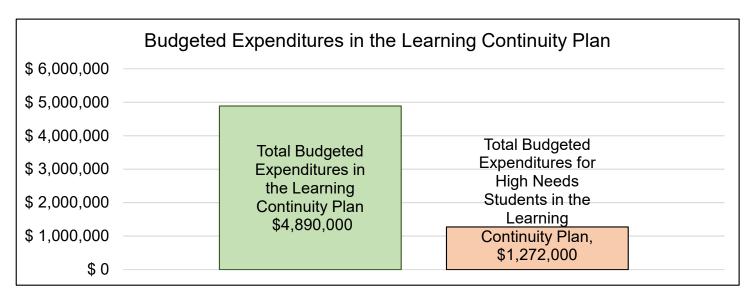

,375,063.37 in federal funds, \$1,600,264.00 are federal CARES Act funds. Of the \$30,325,861.00 in LCFF Funds, \$998,565.00 is generated based on the enrollment of high needs students (foster youth, English learner, and low-income students).

## **LCFF Budget Overview for Parents**

For the 2020-21 school year school districts must work with parents, educators, students, and the community to develop a Learning Continuity and Attendance Plan (Learning Continuity Plan). The Learning Continuity Plan replaces the Local Control and Accountability Plan (LCAP) for the 2020–21 school year and provides school districts with the opportunity to desribe how they are planning to provide a high-quality education, social-emotional supports, and nutrition to their students during the COVID-19 pandemic.



This chart provides a quick summary of how much Rescue Union School District plans to spend for planned actions and services in the Learning Continuity Plan for 2020-2021 and how much of the total is tied to increasing or improving services for high needs students.

Rescue Union School District plans to spend \$40,337,772.85 for the 2020-2021 school year. Of that amount, \$4,890,000.00 is tied to actions/services in the Learning Continuity Plan and \$35,447,772.85 is not included in the Learning Continuity Plan. The budgeted expenditures that are not included in the Learning Continuity Plan will be used for the following:

The remainder of the General Fund expenditures not identified in the Learning Continuity Plan (LCP) are related to the normal operating costs related to operating our