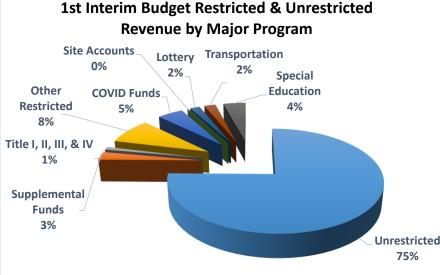

3,361,346              | (544,083) |
| Local Income       | 3,180,529                    | 3,350,728              | 170,199   |
| Total              | 35,900,545                   | 39,412,999             | 3,512,454 |



Adopted budget assumed deficit of 10% with COLA

#### Federal Income increase of \$1.45M

- COVID Funds (One-time) \$1.37M
- Special Ed Funds (One-time) MH \$84k

#### Other State Income decrease of \$544k

- COVID Funds (One-time) \$259k
- Revised State/Lottery Award (\$33k)
- STRS/PERS On-Behalf Entry (Budget offset to Expense for accounting recognition) – (\$770k)

#### Local Income increase of \$170k

- Revised Special Ed Funding \$40k
- Insurance Payment for Vandalism \$51k
- Misc. Local Revenues (One-time) \$51k
- Site Fundraisers not budgeted until received \$28k



**Narrative** - A portion of California school district income is restricted income and, as such, can only be expended for selected purposes as determined by the granting agency--usually higher levels of government. The balance of the district income is called unrestricted, since it can be expended as determined by the local agency for general educational priorities. Due to the LCFF Funding many categorical programs are now unrestricted including transportation. The largest restricted program is Special Education.



# **Expenditure Assumptions**

Salaries and benefit costs are based on actual staffing with estimates for extra duty and substitutes.

Where possible, actual expense figures were used for supply, contract, and other expenditures; otherwise estimates were used based on past u