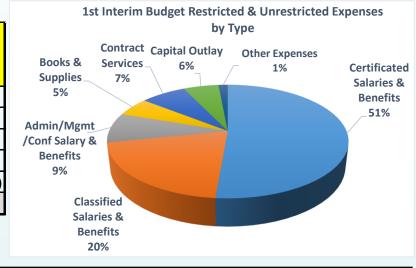

# **Expenditure Summary**

|                             | 2020-21    | 2020-21    |           |
|-----------------------------|------------|------------|-----------|
| Expenditures                | Adopted    | 1st Interm | Change    |
|                             | Budget     | Budget     |           |
| Salaries & Benefits         | 32,126,136 | 32,379,507 | 253,371   |
| Books & Supplies            | 874,946    | 2,166,801  | 1,291,855 |
| Contract Services           | 2,473,771  | 2,911,295  | 437,524   |
| Capital Outlay              | 2,067,198  | 2,283,965  | 216,767   |
| Other Expenses/Transfer Out | 610,912    | 596,204    | (14,708)  |
| Total                       | 38,152,963 | 40,337,773 | 2,184,810 |
|                             |            |            |           |



#### Salary and Benefits increase of \$253k

- Certificated Staffing Changes \$722k
  - COVID Staffing \$655k
  - Misc. Adjustments Units/Subs/Extra Duty/etc. \$67k
- Classified Staffing Changes \$103k
  - COVID Staffing \$115k
  - Misc. Adjustments Subs/Extra Duty/etc. (\$12k)
- Benefit Specific Changes (\$572k)
  - STRS On-Behalf (Offsetting Rev Entry) (\$770k)
  - COVID Staffing Benefits \$175k
  - Misc. Adjustments \$23k

#### Book and Supplies increase of \$1.29M

- COVID Activities \$877k
- Site Fundraiser (Not budgeted till funds received) \$343k
- Categorical Programs (Carryover/Adjustments) \$70k

#### Contract Services increase of \$438k

- Special Ed Services Costs- \$160k
- Site Fundraiser (Not budgeted till funds received) –\$143k
- Lottery Funds Sites/District \$98k
- Misc.