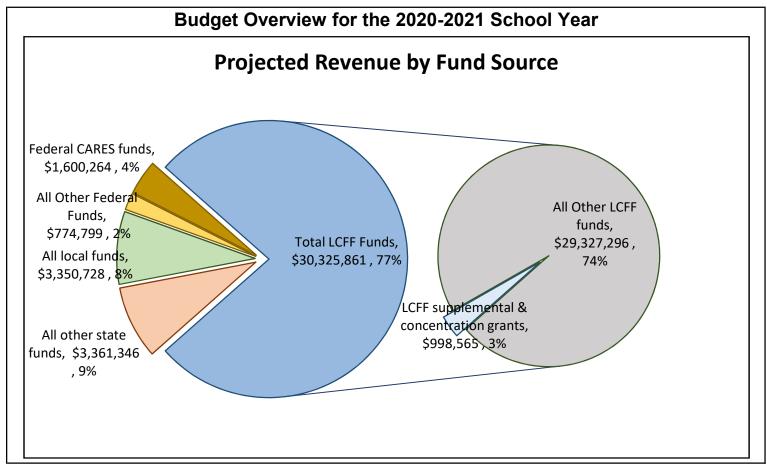

ze employees to perform at exceptional levels for the benefit of our students.

#### **RECOMMENDATION:**

The Board approve the Budget Overview for Parents.

## **LCFF Budget Overview for Parents**

Local Educational Agency (LEA) Name: Rescue Union School District

CDS Code: 09 61978 0000000

School Year: 2020-2021

LEA contact information: Cheryl Olson, colson@rescueusd.org 530-677-4461

School districts receive funding from different sources: state funds under the Local Control Funding Formula (LCFF), other state funds, local funds, and federal funds. LCFF funds include a base level of funding for all LEAs and extra funding - called "supplemental and concentration" grants - to LEAs based on the enrollment of high needs students (foster youth, English learners, and low-income students).



This chart shows the total general purpose revenue Rescue Union School District expects to receive in the coming year from all sources.

The total revenue projected for Rescue Union School District is \$39,412,998.75, of which \$30,325,861.00 is Local Control Funding Formula (LCFF) funds, \$3,361,345.99 is other state funds, \$3,350,728.39 is local funds, and \$2,375,063.37 is federal funds. Of the \$2,375,063.37 in federal funds, \$1,600,264.00 are federal CARES Act funds. Of the \$30,325,861.00 in LCFF Funds, \$998,565.00 is generated based on the enrollment of high needs students (foster youth, English learner, and low-income students).

## **LCFF Budget Overview for Parents**

For the 2020-21 school year school districts must work with parents, educators, students, and the community