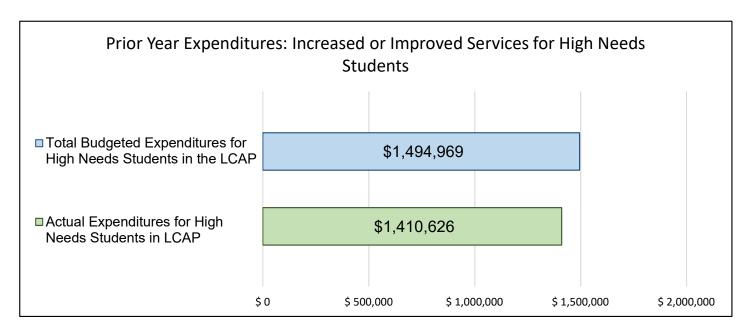

es addressing learning loss and provides additional supports in response to the pandemic COVID-19.

Increased or Improved Services for High Needs Students in in the Learning Continuity
Plan for the 2020-2021 School Year

In 2020-2021, Rescue Union School District is projecting it will receive \$998,565.00 based on the enrollment of foster youth, English learner, and low-income students. Rescue Union School District must describe how it intends to increase or improve services for high needs students in the Learning Continuity Plan. Rescue Union School District plans to spend \$1,272,000.00 towards meeting this requirement, as described in the Learning Continuity Plan.

## **LCFF Budget Overview for Parents**

## Update on Increased or Improved Services for High Needs Students in 2019-2020



This chart compares what Rescue Union School District budgeted in the 2019-20 LCAP for actions and services that contributed to increasing or improving services for high needs students with what Rescue Union School District actually spent on actions and services that contributed to increasing or improving services for high needs students in the 2019-20 school year.

In 2019-2020, Rescue Union School District's LCAP budgeted \$1,494,969.00 for planned actions to increase or improve services for high needs students. Rescue Union School District actually spent \$1,410,626.24 for actions to increase or improve services for high needs students in 2019-2020. The difference between the budgeted and actual expenditures of \$84,342.76 had the following impact on Rescue Union School District's abi